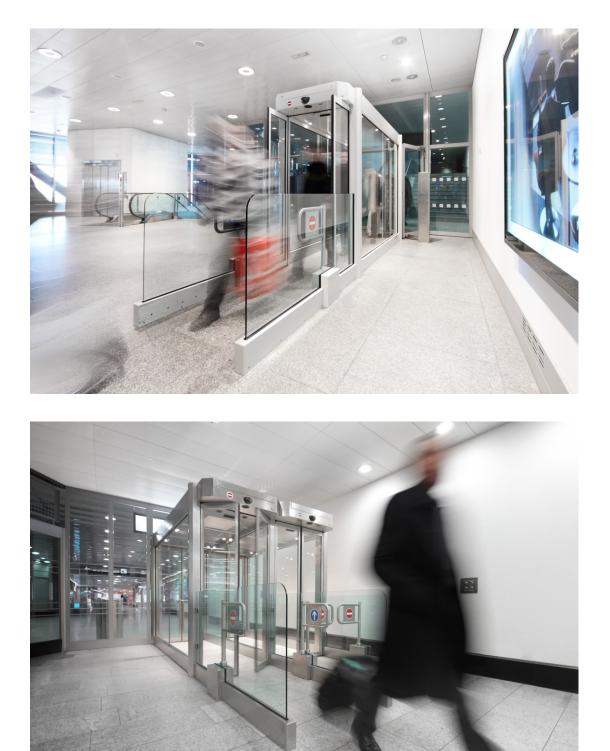

Zurich Airport is located close to our Fehraltorf headquarters. But this is irrelevant to its operator, who puts far greater emphasis on the long life, exceptional reliability and, most important, high safety level of our products. A perfect example is the installation of several one-way security access systems of the record FlipFlow type. Our extended model, the TWIN, shows the traveller the right way to go, and reliably and effectively prevents uncontrolled return to the restricted area.