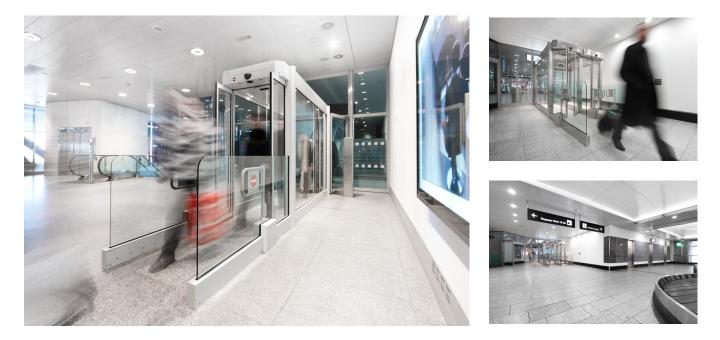

Zurich Airport is located close to our Fehraltorf headquarters. But this is irrelevant to its operator, who puts far greater emphasis on the long life, exceptional reliability and, most important, high safety level of our products. A perfect example is the installation of several one-way security access systems of the record FlipFlow type. Our extended model, the TWIN, shows the traveller the right way to go, and reliably and effectively prevents uncontrolled return to the restricted area.